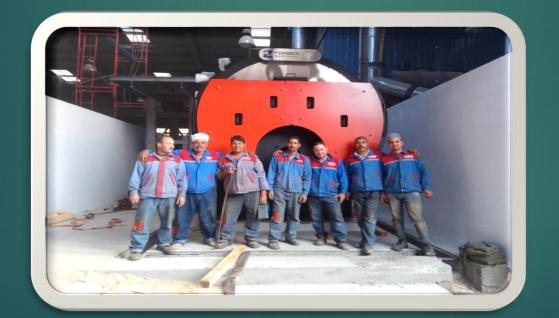

## Project: installation of Steam Boiler capacity 6 ton / h

▶ Type: fire tube

▶ Brand :Forbes Marshall

► Client: Namaa feeds