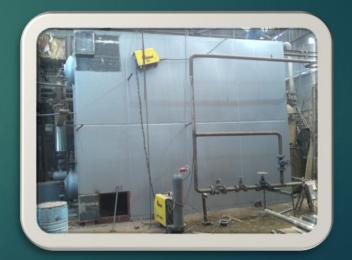

#### Project: Rehabilitation of SteamBoiler Capacity 35 Ton/h

▶ Type: Water Tube

Working pressure : 60 bar

Test pressure : 90 bar

Client: Egyptian Salts and Minerals "Emisal"

Before

During

After