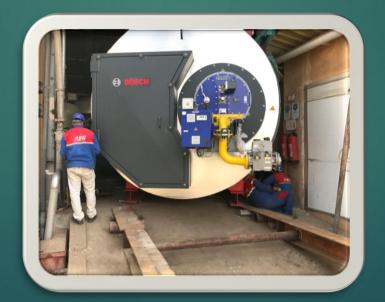

## Project: installation of Steam Boiler capacity 18 ton / h

► Type: Fire Tube

▶ Brand: Bosch

► Client: Farm Frites

▶ Date: 10/03/2014

## Project: installation of Steam Boiler capacity 20 ton / h

▶ Type: Fire Tube

▶ Brand: Bosch

► Client: Farm Frites

▶ Date: 10/03/2014