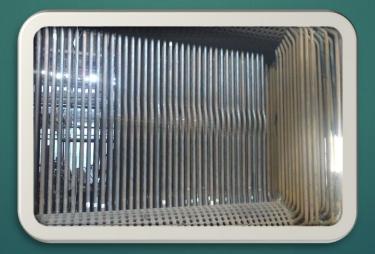

#### Project: Rehabilitation of Steam Boiler capacity 23 ton / h

► Type: Water Tube

▶ Brand: Tacoma

▶ Working pressure : 23.5 bar

► Test pressure :36 bar

Client: Alexandria Oils and Soap "Kafr El Zayat"

Date: 20/07/2011

During

After