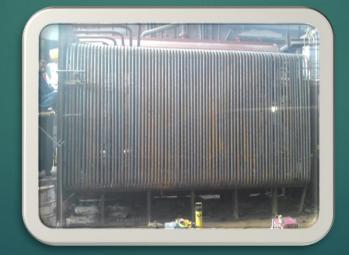

#### Project: Rehabilitation of SteamBoiler Capacity 35 Ton/h

▶ Type: Water Tube

Working pressure : 60 bar

Test pressure : 90 bar

Client: Egyptian Salts and Minerals "Emisal"

Before

During

After