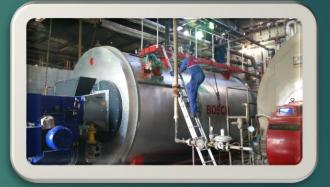

## Project: installation of Steam Boiler capacity 18 ton / h

► Type: Fire Tube

▶ Brand: Bosch

► Client: Farm Frites

▶ Date: 10/03/2014

## Project: installation of Steam Boiler capacity 20 ton / h

▶ Type: Fire Tube

▶ Brand: Bosch

► Client: Farm Frites

▶ Date: 10/03/2014