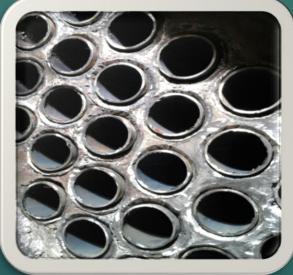

## 8-Project: Rehabilitation of Steam Boiler capacity 9 ton / h

▶ Type: Fire Tube

▶ Brand: HANS WULFF

► Client: Farm Frites

▶ Date: 10/03/2014

Before

During

After