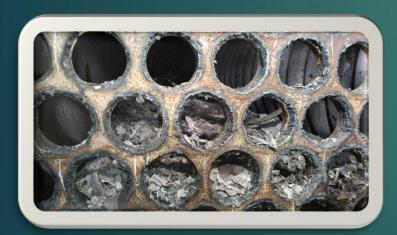

#### Project: Rehabilitation of Steam Boiler capacity 23 ton / h

► Type: Water Tube

▶ Brand: Tacoma

▶ Working pressure : 23.5 bar

► Test pressure :36 bar

Client: Alexandria Oils and Soap "Kafr El Zayat"

Date: 20/07/2011

During

After