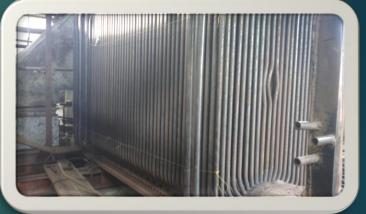

#### Project: Rehabilitation of Steam Boiler capacity 23 ton / h

► Type: Water Tube

▶ Brand: Tacoma

▶ Working pressure : 23.5 bar

► Test pressure :36 bar

Client: Alexandria Oils and Soap "Kafr El Zayat"

Date: 20/07/2011

During

After