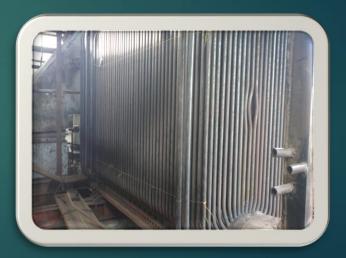

#### Project: Rehabilitation of Steam Boiler Capacity 45 Ton/h

ALI SONS GROUP

- ▶ Type: Water Tube
- Brand: Standard Kessel
- ▶ Working pressure : 23 bar
- ▶ Test pressure : 34.5 bar
- Client: Salt and soda

Before

During

After