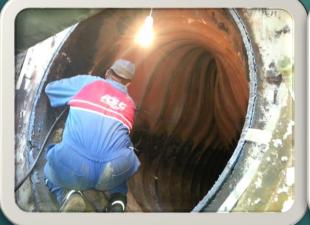

#### Project: Rehabilitation of Steam Boiler Capacity 45 Ton/h

ALI SONS GROUP

- ▶ Type: Water Tube
- Brand: Standard Kessel
- ▶ Working pressure : 23 bar
- ▶ Test pressure : 34.5 bar
- Client: Salt and soda