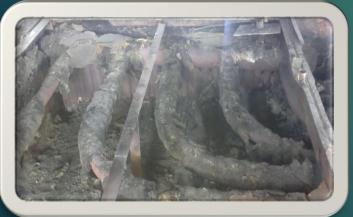

#### Project: Rehabilitation of Steam Boiler capacity 23 ton / h

▶ Type: Water Tube

▶ Brand: Tacoma

▶ Working pressure : 23.5 bar

Test pressure :36 bar

Client: Alexandria Oils and Soap "Kafr El-Sheikh"

Date: 20/07/2011

Before

During

After