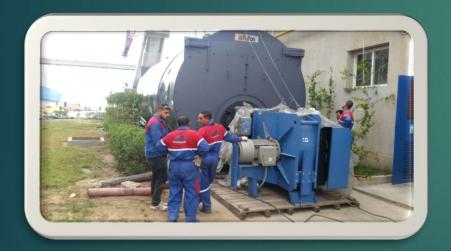

## Project: installation of Steam Boiler capacity 18 ton / h

► Type: Fire Tube

▶ Brand: Bosch

► Client: Farm Frites

▶ Date: 10/03/2014

## Project: installation of Steam Boiler capacity 20 ton / h

▶ Type: Fire Tube

▶ Brand: Bosch

► Client: Farm Frites

▶ Date: 10/03/2014