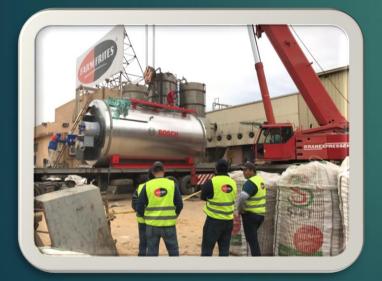

## Project: installation of Steam Boiler capacity 18 ton / h

► Type: Fire Tube

▶ Brand: Bosch

► Client: Farm Frites

▶ Date: 10/03/2014

## Project: installation of Steam Boiler capacity 20 ton / h

▶ Type: Fire Tube

▶ Brand: Bosch

► Client: Farm Frites

▶ Date: 10/03/2014