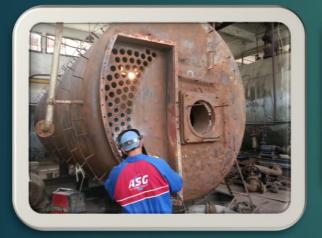

#### Project: Rehabilitation of Steam Boiler Capacity 45 Ton/h

ALI SONS GROUP

- ▶ Type: Water Tube
- Brand: Standard Kessel
- ▶ Working pressure : 23 bar
- ▶ Test pressure : 34.5 bar
- Client: Salt and soda

Before

During

After