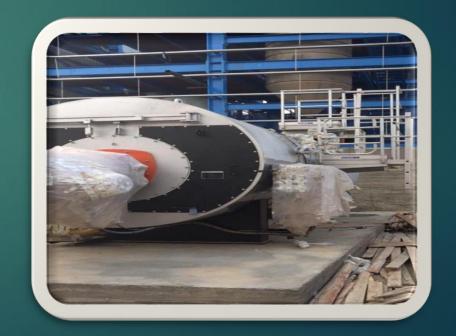

## Project: installation of Steam Boiler capacity 6 ton / h

▶ Type: fire tube

▶ Brand :Forbes Marshall

► Client: Namaa feeds