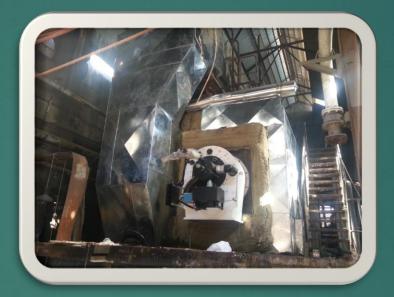

#### Project: Rehabilitation of Steam Boiler Capacity 45 Ton/h

ALI SONS GROUP

- ▶ Type: Water Tube
- Brand: Standard Kessel
- ▶ Working pressure : 23 bar
- ▶ Test pressure : 34.5 bar
- Client: Salt and soda

Before

During

After