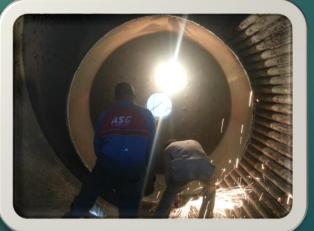

#### Project: Rehabilitation of SteamBoiler Capacity 35 Ton/h

▶ Type: Water Tube

Working pressure : 60 bar

Test pressure : 90 bar

Client: Egyptian Salts and Minerals "Emisal"

Before

During

After