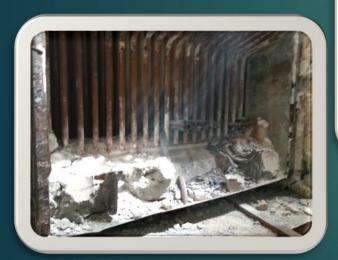

## 8-Project: Rehabilitation of Steam Boiler capacity 9 ton / h

▶ Type: Fire Tube

▶ Brand: HANS WULFF

► Client: Farm Frites

▶ Date: 10/03/2014

Before

During

After