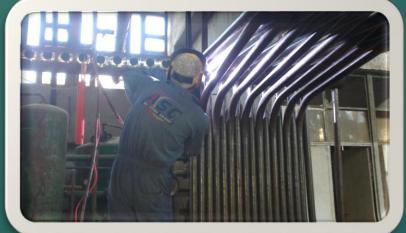

#### Project: Rehabilitation of SteamBoiler Capacity 35 Ton/h

▶ Type: Water Tube

Working pressure : 60 bar

Test pressure : 90 bar

Client: Egyptian Salts and Minerals "Emisal"

Before

During

After