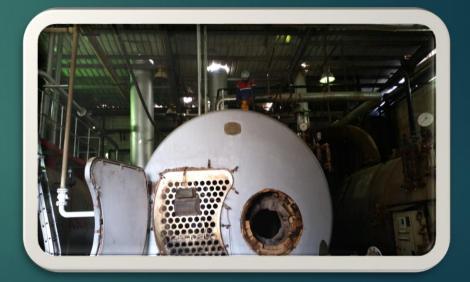

## 8-Project: Rehabilitation of Steam Boiler capacity 9 ton / h

▶ Type: Fire Tube

▶ Brand: HANS WULFF

► Client: Farm Frites

▶ Date: 10/03/2014

Before

During

After