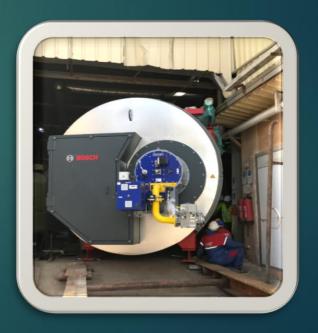

## Project: installation of Steam Boiler capacity 18 ton / h

► Type: Fire Tube

▶ Brand: Bosch

► Client: Farm Frites

▶ Date: 10/03/2014

## Project: installation of Steam Boiler capacity 20 ton / h

▶ Type: Fire Tube

▶ Brand: Bosch

► Client: Farm Frites

▶ Date: 10/03/2014