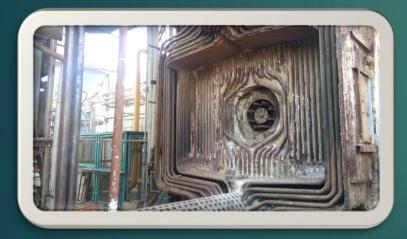

#### Project: Rehabilitation of Steam Boiler Capacity 45 Ton/h

ALI SONS GROUP

- ▶ Type: Water Tube
- Brand: Standard Kessel
- ▶ Working pressure : 23 bar
- ▶ Test pressure : 34.5 bar
- Client: Salt and soda

Before

During

After