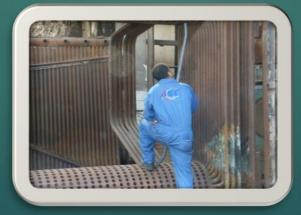

#### Project: Rehabilitation of Steam Boiler Capacity 45 Ton/h

ALI SONS GROUP

- ▶ Type: Water Tube
- Brand: Standard Kessel
- ▶ Working pressure : 23 bar
- ▶ Test pressure : 34.5 bar
- Client: Salt and soda

Before

During

After