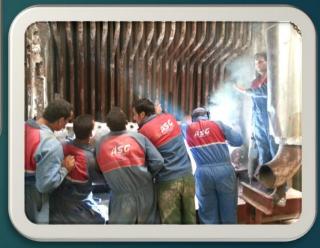

#### Project: Rehabilitation of Steam Boiler capacity 23 ton / h

► Type: Water Tube

▶ Brand: Tacoma

▶ Working pressure : 23.5 bar

► Test pressure :36 bar

Client: Alexandria Oils and Soap "Kafr El Zayat"

Date: 20/07/2011

During

After