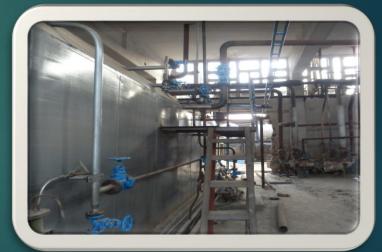

#### Project: Rehabilitation of Steam Boiler capacity 23 ton / h

▶ Type: Water Tube

▶ Brand: Tacoma

▶ Working pressure : 23.5 bar

Test pressure :36 bar

Client: Alexandria Oils and Soap "Kafr El-Sheikh"

Date: 20/07/2011

Before

During

After