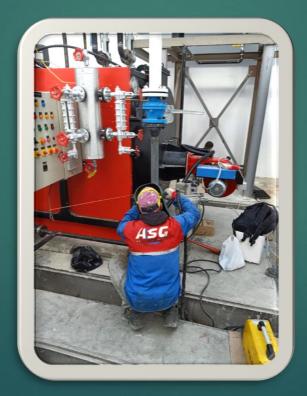

## Project: installation of Steam Boiler capacity 6 ton / h

▶ Type: fire tube

▶ Brand :Forbes Marshall

► Client: Namaa feeds