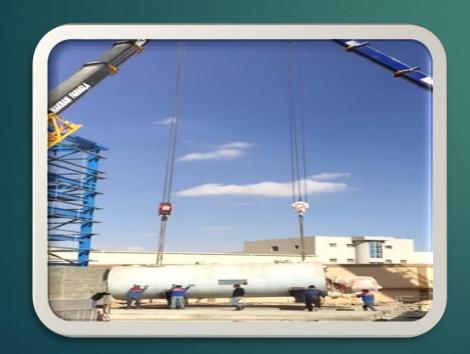

#### Project: Rehabilitation of Steam Boiler capacity 25ton / h

▶ Type: Water Tube

▶ Brand: STANDARD KESSEL

▶ Client: Tanta Oil and Soap

▶ Date: 2012

Before

During

After