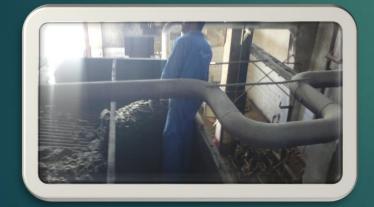

#### Project: Rehabilitation of Steam Boiler capacity 23 ton / h

► Type: Water Tube

▶ Brand: Tacoma

▶ Working pressure : 23.5 bar

► Test pressure :36 bar

Client: Alexandria Oils and Soap "Kafr El Zayat"

Date: 20/07/2011

During

After