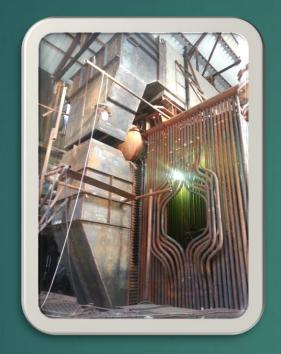

#### Project: Rehabilitation of Steam Boiler Capacity 45 Ton/h

ALI SONS GROUP

- ▶ Type: Water Tube
- Brand: Standard Kessel
- ▶ Working pressure : 23 bar
- ▶ Test pressure : 34.5 bar
- Client: Salt and soda

Before

During

After