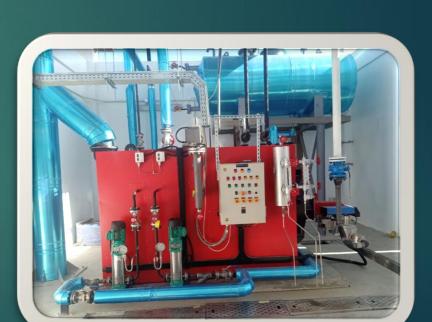

## Project: installation of Steam Boiler capacity 25 ton / h

ALI SONS GROUP

▶ Type: Fire Tube

▶ Brand: Fulton

Client : Angel yeast Egypt

## Project: installation of Steam Boiler capacity 10ton / h

ALI SONS GROUP

▶ Type: fire tube

▶ Brand: CLEVER BROOKS

► Client: Gulf Arabian