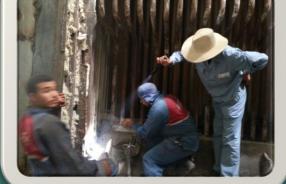

#### Project: Rehabilitation of Steam Boiler capacity 23 ton / h

▶ Type: Water Tube

▶ Brand: Tacoma

▶ Working pressure : 23.5 bar

Test pressure :36 bar

Client: Alexandria Oils and Soap "Kafr El-Sheikh"

Date: 20/07/2011

Before

During

After