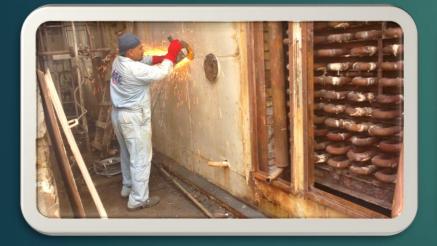

#### Project: Rehabilitation of Steam Boiler Capacity 45 Ton/h

ALI SONS GROUP

- ▶ Type: Water Tube
- Brand: Standard Kessel
- ▶ Working pressure : 23 bar
- ▶ Test pressure : 34.5 bar
- Client: Salt and soda

Before

During

After