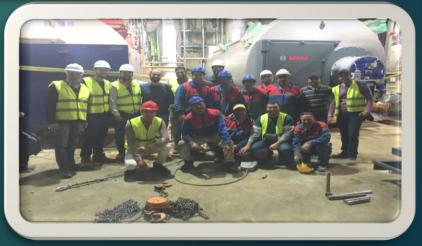

## Project: installation of Steam Boiler capacity 25 ton / h

ALI SONS GROUP

▶ Type: Fire Tube

▶ Brand: Fulton

Client : Angel yeast Egypt

## Project: installation of Steam Boiler capacity 10ton / h

ALI SONS GROUP

▶ Type: fire tube

▶ Brand: CLEVER BROOKS

► Client: Gulf Arabian