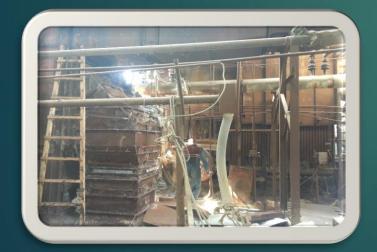

#### Project: Rehabilitation of Steam Boiler Capacity 45 Ton/h

ALI SONS GROUP

- ▶ Type: Water Tube
- Brand: Standard Kessel
- ▶ Working pressure : 23 bar
- ▶ Test pressure : 34.5 bar
- Client: Salt and soda

Before

During

After