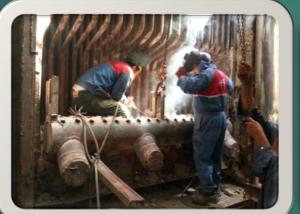

#### Project: Rehabilitation of Steam Boiler Capacity 45 Ton/h

ALI SONS GROUP

- ▶ Type: Water Tube
- Brand: Standard Kessel
- ▶ Working pressure : 23 bar
- ▶ Test pressure : 34.5 bar
- Client: Salt and soda

Before

During

After