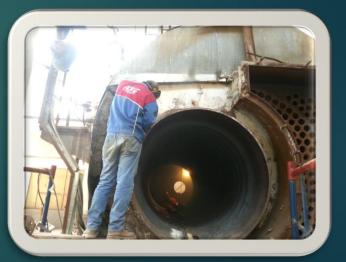

#### Project: Rehabilitation of Steam Boiler capacity 23 ton / h

▶ Type: Water Tube

▶ Brand: Tacoma

▶ Working pressure : 23.5 bar

Test pressure :36 bar

Client: Alexandria Oils and Soap "Kafr El-Sheikh"

Date: 20/07/2011