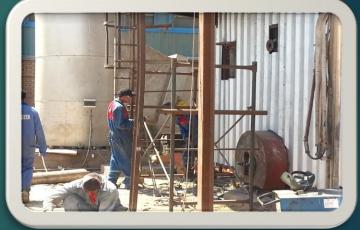

#### Project: Rehabilitation of Steam Boiler capacity 23 ton / h

▶ Type: Water Tube

▶ Brand: Tacoma

▶ Working pressure : 23.5 bar

Test pressure :36 bar

Client: Alexandria Oils and Soap "Kafr El-Sheikh"

Date: 20/07/2011

Before

During

After