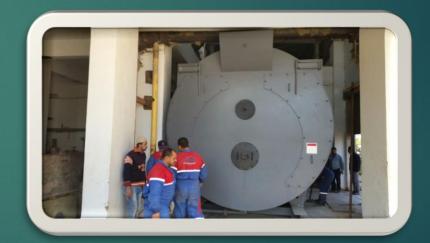

## Project: installation of Steam Boiler capacity 18 ton / h

► Type: Fire Tube

▶ Brand: Bosch

► Client: Farm Frites

▶ Date: 10/03/2014

## Project: installation of Steam Boiler capacity 20 ton / h

▶ Type: Fire Tube

▶ Brand: Bosch

► Client: Farm Frites

▶ Date: 10/03/2014