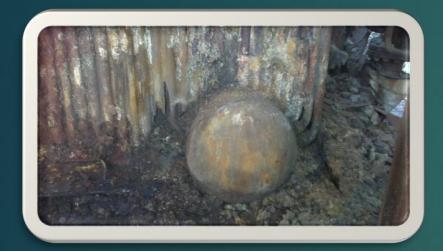

#### Project: Rehabilitation of Steam Boiler Capacity 45 Ton/h

ALI SONS GROUP

- ▶ Type: Water Tube
- Brand: Standard Kessel
- ▶ Working pressure : 23 bar
- ▶ Test pressure : 34.5 bar
- Client: Salt and soda

Before

During

After