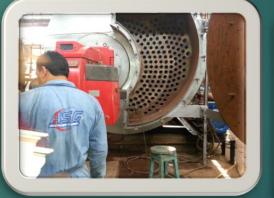

#### Project: Rehabilitation of Steam Boiler capacity 23 ton / h

▶ Type: Water Tube

▶ Brand: Tacoma

▶ Working pressure : 23.5 bar

Test pressure :36 bar

Client: Alexandria Oils and Soap "Kafr El-Sheikh"

Date: 20/07/2011

Before

During

After