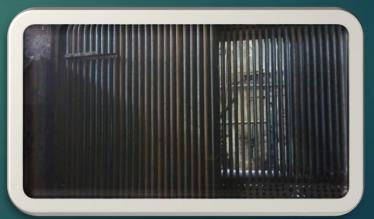

#### Project: Rehabilitation of SteamBoiler Capacity 35 Ton/h

▶ Type: Water Tube

Working pressure : 60 bar

Test pressure : 90 bar

Client: Egyptian Salts and Minerals "Emisal"

Before

During

After