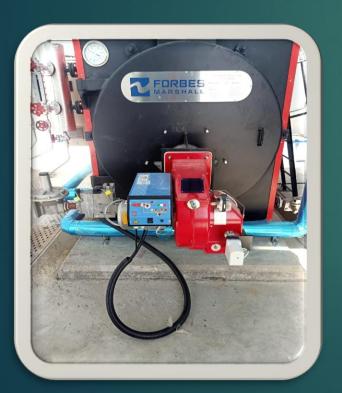

## Project: installation of Steam Boiler capacity 6 ton / h

▶ Type: fire tube

▶ Brand :Forbes Marshall

► Client: Namaa feeds