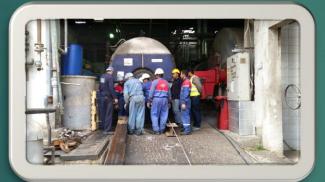

## 8-Project: Rehabilitation of Steam Boiler capacity 9 ton / h

▶ Type: Fire Tube

▶ Brand: HANS WULFF

► Client: Farm Frites

▶ Date: 10/03/2014

Before

During

After