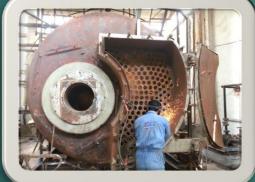

#### Project: Rehabilitation of SteamBoiler Capacity 35 Ton/h

▶ Type: Water Tube

Working pressure : 60 bar

Test pressure : 90 bar

Client: Egyptian Salts and Minerals "Emisal"

Before

During

After