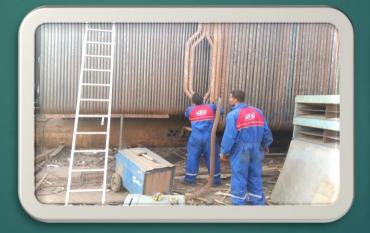

#### Project: Rehabilitation of SteamBoiler Capacity 35 Ton/h

▶ Type: Water Tube

Working pressure : 60 bar

Test pressure : 90 bar

Client: Egyptian Salts and Minerals "Emisal"

Before

During

After